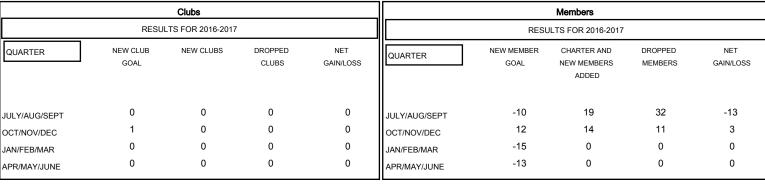

## MONTHLY MEMBERSHIP PROGRESS REPORT

District 11 B2

Results as of: 11/30/2016

## THOMAS MATNEY **LOCATION MICHIGAN** GMT CA 1



## GOALS AND ACTUAL NEW CLUBS CUMULATIVE



## GOALS AND ACTUAL MEMBERS CUMULATIVE



| -■-  | CURRENT YEAR GOALS FOR NEW |
|------|----------------------------|
| MEMB | FRS                        |

CURRENT YEAR ACTUAL MEMBERS

▲ - LAST YEAR ACTUAL MEMBERS

| DROPPED CLUBS: 0 |    |
|------------------|----|
| DROPPED MEMBERS  |    |
| DECEASED         | 7  |
| CLUB CANCELLED   | 0  |
| OTHER            | 36 |
| TOTAL            | 43 |

| 17 CLUBS OF 39 ADDED 1 OR MORE<br>NEW MEMBERS | GENDER DISTRIBU<br>MALE<br>FEMALE | 703 (68.99%)<br>316 (31.01%) |     |
|-----------------------------------------------|-----------------------------------|------------------------------|-----|
| CLICK HERE FOR HEALTH ASSESSMENT DATA         | FAMILY UNIT MEMBERS               |