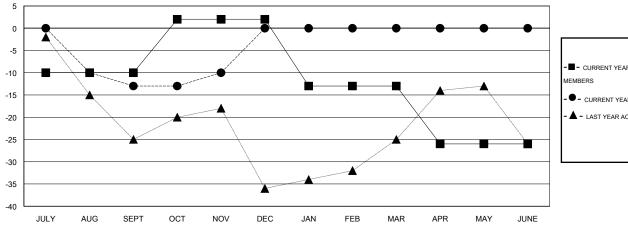

## GOALS AND ACTUAL MEMBERS CUMULATIVE

| -■-  | CURRENT YEAR GOALS FOR NEW |
|------|----------------------------|
| MEMB | FRS                        |

CURRENT YEAR ACTUAL MEMBERS

▲ - LAST YEAR ACTUAL MEMBERS